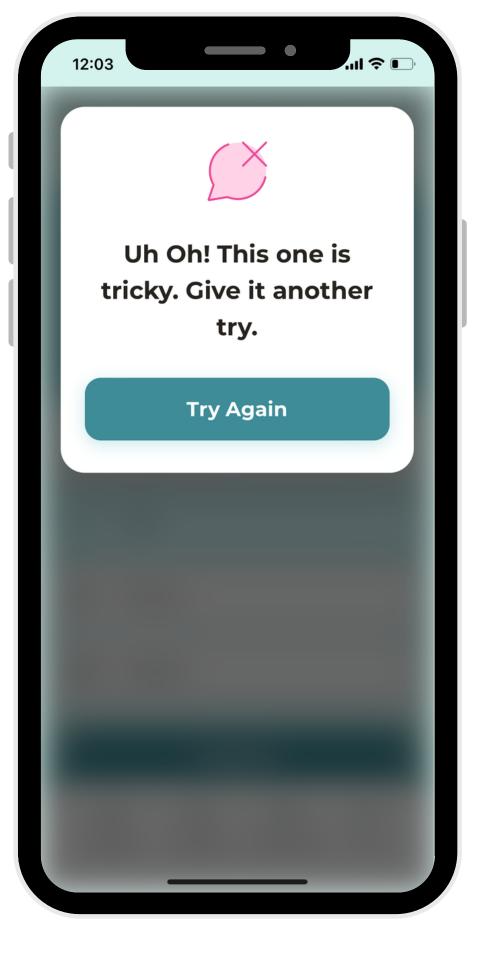

2. View the question.

3. Incorrect
answers will be
flagged and there
are unlimted
attempts to
correctly answer.

4. Once the question has been answered correctly, 10 points will be added to your child's credit score!