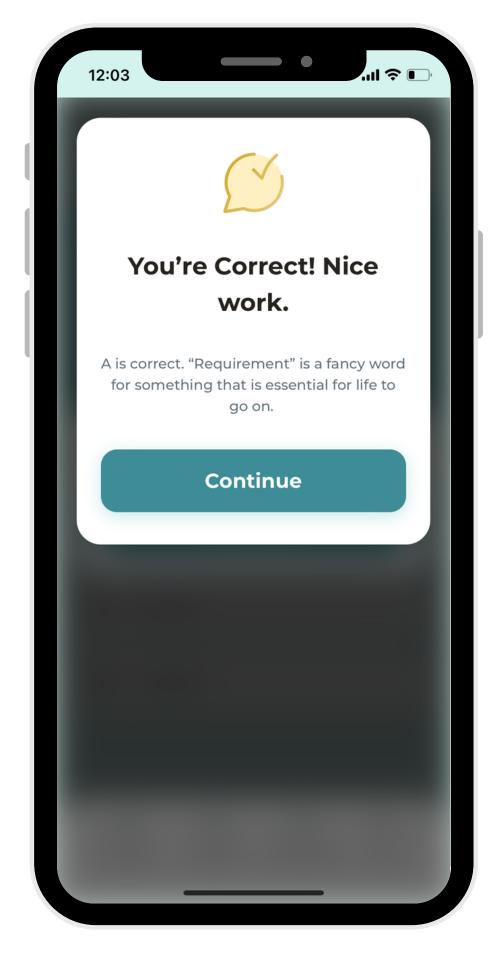

2. View the question.

3. Incorrect
answers will be
flagged and there
are unlimted
attempts to
correctly answer.

4. Once the question has been answered correctly, 10 points will be added to your child's credit score!