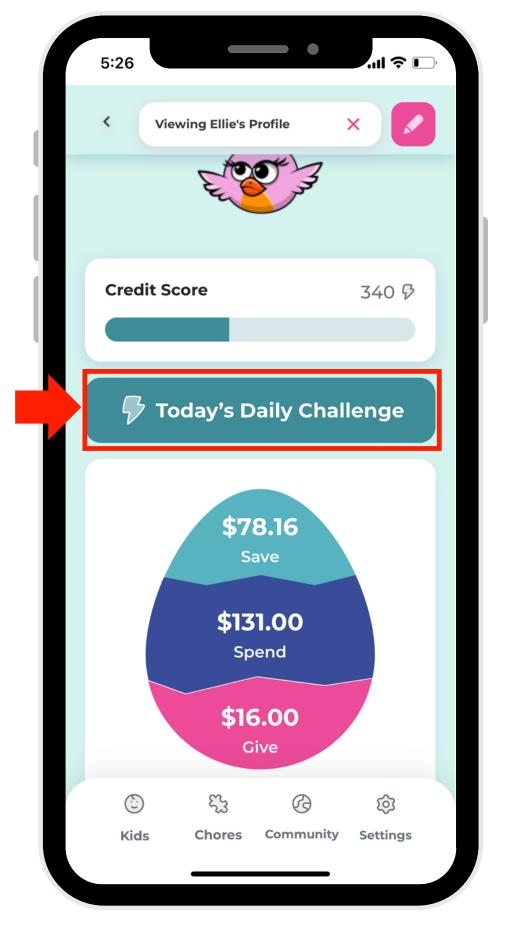

## 1. Select "Today's Daily Challenge."

| ſ | 12:02 |                                                                       |
|---|-------|-----------------------------------------------------------------------|
|   | <     | Daily Challenge                                                       |
|   | ?     | QUESTION 3:<br>NEEDS are things a perso<br>must have in order to live |
|   |       | Choose the word that me<br>the same thing as "need"<br>"necessity:    |
|   | Α     | Requirement                                                           |
|   | в     | Wish                                                                  |
|   | с     | Craving                                                               |
|   | D     | Longing                                                               |
|   |       | Submit                                                                |
|   | Prof  |                                                                       |
|   |       |                                                                       |